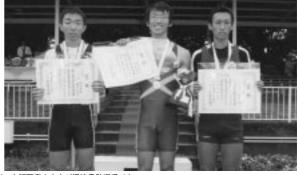

## 第50回中日本レガッタ、成人男子シングルスカル部門で

## 22回生の沢津貴弘選手が初優勝!

## 現在、学生チャンピオン! めざせ、北京オリンピック出場!!

第50回中日本レガッタが、平成17年4月17日に決勝戦が行われ、 本校卒業生の沢津貴弘選手(現名古屋工業大学)が成人男子シングルスカル部門で初優勝を果たしました。

沢津選手は、本校在籍時代は陸上部で長距離をしていましたが、 大学進学後、漕艇を始め頭角を現し、昨年度のインカレのシングル スカルで優勝。今大会も期待されての勝利でした。

今年2月には、世界選手権の日本代表メンバーにも選ばれ、五輪 出場も期待されています。

※写真は、昨年開かれた第31回全日本大学選手権競漕大会・第44回オックスフォード盾レガッタ2004で優勝した時の写真です。右記写真の中央が沢津貴弘選手です。