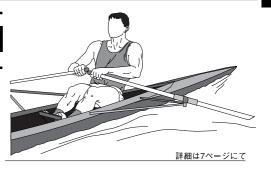

## 第50回中日本レガッタ、成人男子シングルスカル部門で

## 22回生の沢津貴弘選手が初優勝!

## 現在、学生チャンピオン! めざせ、北京オリンピック出場!!

第50回中日本レガッタが、平成17年4月17日に決勝戦が行われ、 本校卒業生の沢津貴弘選手(現名古屋工業大学)が成人男子シングルスカル部門で初優勝を果たしました。

沢津選手は、本校在籍時代は陸上部で長距離をしていましたが、 大学進学後、漕艇を始め頭角を現し、昨年度のインカレのシングル スカルで優勝。今大会も期待されての勝利でした。

今年2月には、世界選手権の日本代表メンバーにも選ばれ、五輪 出場も期待されています。

※写真は、昨年開かれた第31回全日本大学選手権競漕大会・第44回オックスフォード盾レガッタ2004で優勝した時の写真です。右記写真の中央が沢津貴弘選手です。