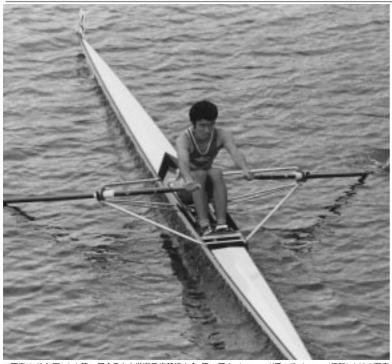

## 第50回中日本レガッタ、成人男子シングルスカル部門で

## 22回生の沢津貴弘選手が初優勝!

## 現在、学生チャンピオン! めざせ、北京オリンピック出場!!

第50回中日本レガッタが、平成17年4月17日に決勝戦が行われ、 本校卒業生の沢津貴弘選手(現名古屋工業大学)が成人男子シングルスカル部門で初優勝を果たしました。

沢津選手は、本校在籍時代は陸上部で長距離をしていましたが、 大学進学後、漕艇を始め頭角を現し、昨年度のインカレのシングル スカルで優勝。今大会も期待されての勝利でした。

今年2月には、世界選手権の日本代表メンバーにも選ばれ、五輪 出場も期待されています。

※写真は、昨年開かれた第31回全日本大学選手権競漕大会・第44回オックスフォード盾レガッタ2004で優勝した時の写真です。右記写真の中央が沢津貴弘選手です。